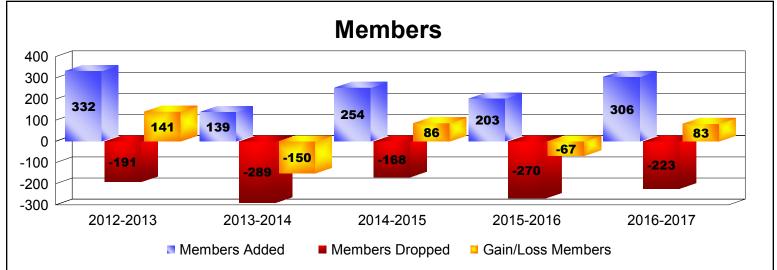

District LA 6

As of June 2017 Cumulative

| Year      | New<br>Clubs | Dropped<br>Clubs | Gain/<br>Loss<br>Clubs | New<br>Members | Charter<br>Members | Reinstate<br>Members | Transfer<br>Members | Total<br>Member<br>Added | Total<br>Members<br>Dropped | Gain/<br>Loss<br>Members |
|-----------|--------------|------------------|------------------------|----------------|--------------------|----------------------|---------------------|--------------------------|-----------------------------|--------------------------|
| 2012-2013 | 5            | 0                | 5                      | 174            | 114                | 41                   | 3                   | 332                      | -191                        | 141                      |
| 2013-2014 | 0            | -9               | -9                     | 133            | 0                  | 3                    | 3                   | 139                      | -289                        | -150                     |
| 2014-2015 | 1            | -1               | 0                      | 205            | 22                 | 22                   | 5                   | 254                      | -168                        | 86                       |
| 2015-2016 | 2            | -5               | -3                     | 133            | 52                 | 10                   | 8                   | 203                      | -270                        | -67                      |
| 2016-2017 | 5            | -2               | 3                      | 165            | 118                | 21                   | 2                   | 306                      | -223                        | 83                       |
| Average   | 3            | -3               | -1                     | 162            | 61                 | 19                   | 4                   | 247                      | -228                        | 19                       |