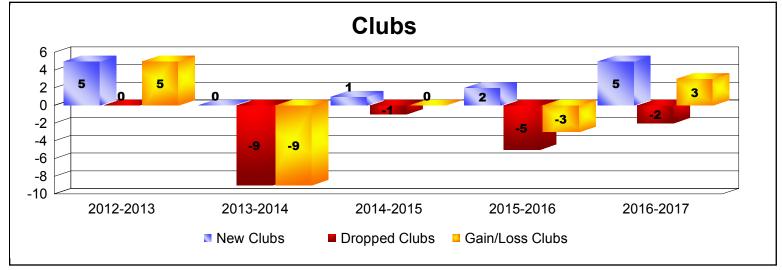

District LA 6

As of June 2017 Cumulative

| Year      | New<br>Clubs | Dropped<br>Clubs | Gain/<br>Loss<br>Clubs | New<br>Members | Charter<br>Members | Reinstate<br>Members | Transfer<br>Members | Total<br>Member<br>Added | Total<br>Members<br>Dropped | Gain/<br>Loss<br>Members |
|-----------|--------------|------------------|------------------------|----------------|--------------------|----------------------|---------------------|--------------------------|-----------------------------|--------------------------|
| 2012-2013 | 5            | 0                | 5                      | 174            | 114                | 41                   | 3                   | 332                      | -191                        | 141                      |
| 2013-2014 | 0            | -9               | -9                     | 133            | 0                  | 3                    | 3                   | 139                      | -289                        | -150                     |
| 2014-2015 | 1            | -1               | 0                      | 205            | 22                 | 22                   | 5                   | 254                      | -168                        | 86                       |
| 2015-2016 | 2            | -5               | -3                     | 133            | 52                 | 10                   | 8                   | 203                      | -270                        | -67                      |
| 2016-2017 | 5            | -2               | 3                      | 165            | 118                | 21                   | 2                   | 306                      | -223                        | 83                       |
| Average   | 3            | -3               | -1                     | 162            | 61                 | 19                   | 4                   | 247                      | -228                        | 19                       |